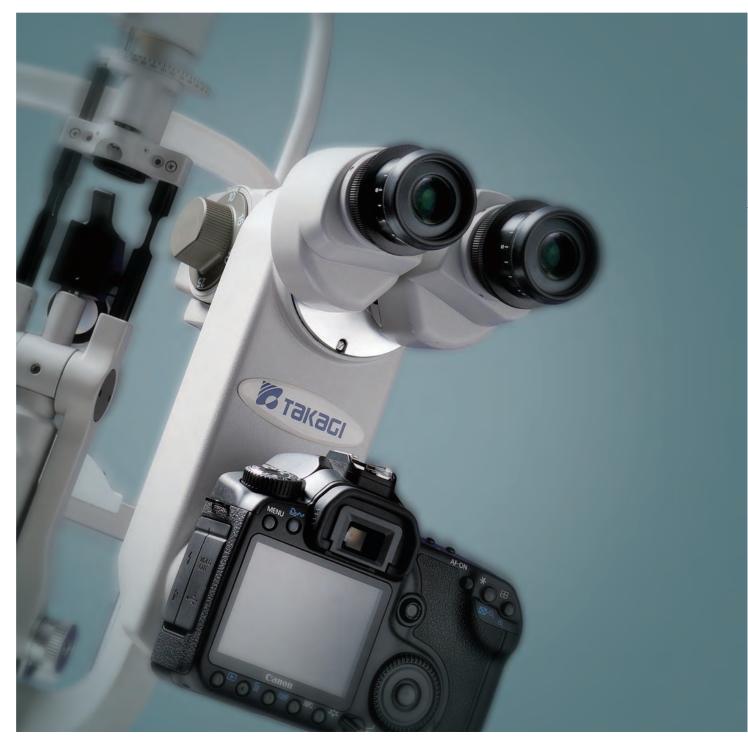

# Digital Camera Adaptor TD-2

#### Capturing of still image with one push

By connecting a trigger cable between the slitlamp and camera, a still image can be captured every time the joystick button of the slitlamp is pushed.

\*The trigger cable may not be available depending on the type of the slitlamp. For more information, contact us.

Slitlamp models compatible with TD-2 types

Camera models compatible with TD-2

digital camera, refer to the following compatible cameras:

CANON Digital SLR Cameras

\*For more information on compatible cameras, contact us.