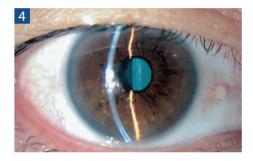

#### Yellow filter IN/OUT mechanism

High-contrast images can be obtained by using a built-in yellow filter in cornea fluorescence observation. Easy filter IN or OUT is available through one-touch operation. In its setting with our slitlamp, high-contrast images can be obtained by the best matching with a cobalt blue filter.