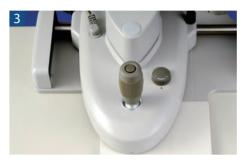

#### Capturing of still image with one push

By connecting a trigger cable between the slitlamp and camera, a still image can be captured every time the joystick button of the slitlamp is pushed.

\*The trigger cable may not be available depending on the type of the slitlamp. For more information, contact us.