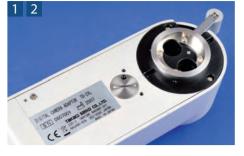

#### Light path changeable in accordance with right or left better eye through one-touch operation

The light path to capture images into the digital camera can be changed in accordance with the examiner's better eye. By adjusting the dial on the back, you can change the light path through one-touch operation. The fundus can be observed without worrying about displacement between an image in the field of view and a captured image.

#### Yellow filter IN/OUT mechanism

High-contrast images can be obtained by using a built-in yellow filter in cornea fluorescence observation. Easy filter IN or OUT is available through one-touch operation. In its setting with our slitlamp, high-contrast images can be obtained by the best matching with a cobalt blue filter.