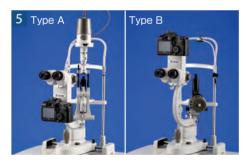

Slitlamp models compatible with TD-2 types

Camera models compatible with TD-2

digital camera, refer to the following compatible cameras:

CANON Digital SLR Cameras

\*For more information on compatible cameras, contact us.

Compatible models

Compatible models

 Type A
 SM-70N, SM-70, SM-90N, SM-90, 300XL

 Type B
 SM-2N, SM-2, SM-4N, SM-4

TD-2 types do not come with a digital camera. For the purchase of a